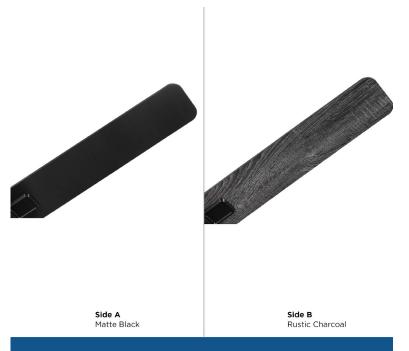

#### **Dimensions:**

Diameter: 52 in Height: 16 in

Frosted White Plastic Drum Shade

REVERSIBLE FAN BLADE FINISHES +PROGRESS