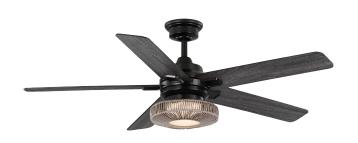

#### **Description:**

Schaal Collection 52 in. Five-Blade Matte Black Coastal Ceiling Fan with Integrated LED Light